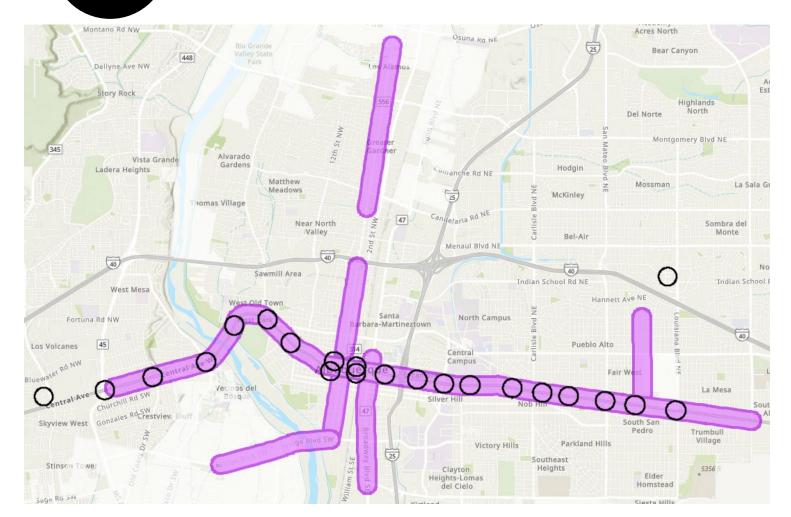

# **MS-PT AREAS**

#### Explanation

Allows duplexes, townhouses, and multi-family dwellings within ¼ mile of Main Street and Premium Transit corridors.

Part

4

MS = 660 feet from Main Street PT = 660 feet from Premium Transit station

https://tinyurl.com/IDOzoningmap