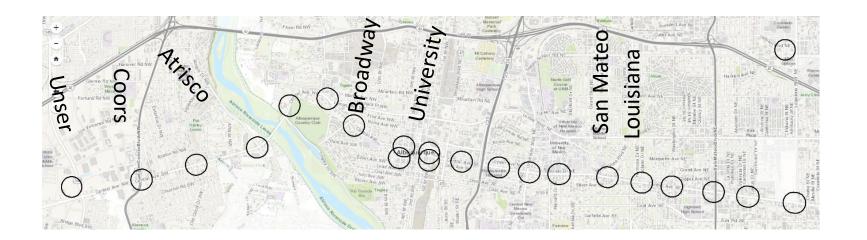

# **MS-PT AREAS**

#### Explanation

Allows duplexes, townhouses, and multi-family dwellings within ¼ mile of Main Street and Premium Transit corridors.

Part

4

MS = 660 feet from Main Street PT = 660 feet from Premium Transit station