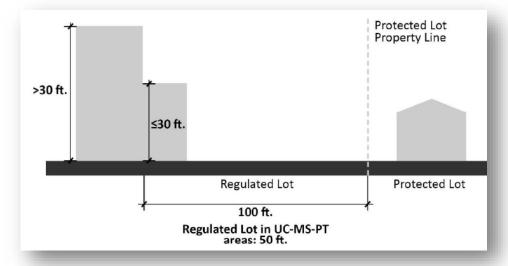

# **BUILDING HEIGHT** NEIGHBORHOOD EDGES

5-9(B)(2): Lots regulated by this Section 14-16-5-9 include all those in any R-ML, R-MH Residential, Mixed-use, or Non-residential zone district that are adjacent to a Protected Lot.

#### Explanation

- Neighborhood edges provisions apply to all Residential zone districts.
- Height limit will be 30 feet within 50 feet of low-density residential development in MS-PT areas.
- Height limit will be 30 feet within 100 feet of low-density residential development outside of MS-PT areas.