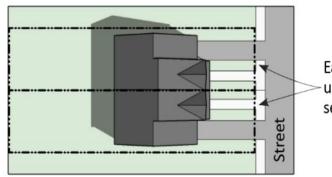

#### Change

Removes maximum building heights on multifamily dwellings within ¼ mile of MS-PT areas.

| Table 5-1-2: Allowed Exceptions and<br>Encroachments |                                                                                                     |  |  |  |  |  |  |  |  |  |
|------------------------------------------------------|-----------------------------------------------------------------------------------------------------|--|--|--|--|--|--|--|--|--|
| Structure or Feature                                 | Conditions or Limits                                                                                |  |  |  |  |  |  |  |  |  |
| Exceptions to Building Height Limits                 |                                                                                                     |  |  |  |  |  |  |  |  |  |
| Within 1,320 feet of MS-PT Areas                     | There shall be no building height<br>limit for any dwelling, multi-family<br>structure or premises. |  |  |  |  |  |  |  |  |  |