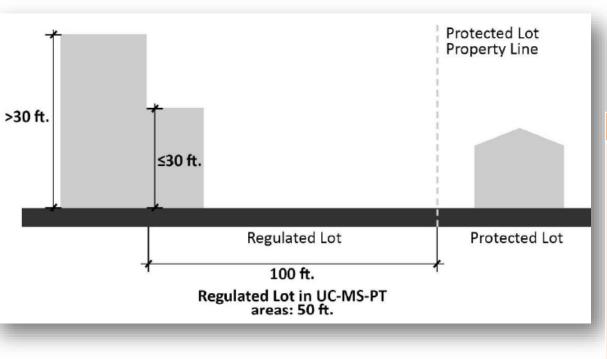

# **BUILDING HEIGHT** NEIGHBORHOOD EDGES

5-9(B)(2): Lots regulated by this Section 14-16-5-9 include all those in any R-ML, R-MH Residential, Mixed-use, or Non-residential zone district that are adjacent to a Protected Lot.

#### Explanation

- Neighborhood edges provisions apply to all Residential zone districts.
- Height limit will be 30 feet within 50 feet of low-density residential development in MS-PT areas.
- Height limit will be 30 feet within 100 feet of low-density residential development outside of MS-PT areas.