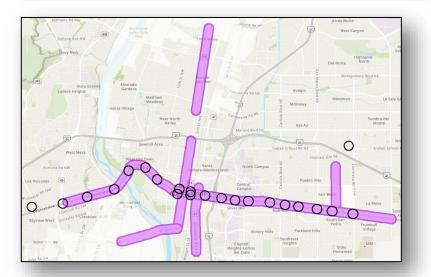

# **MS-PT AREAS**

#### Explanation

Allows duplexes, townhouses, and multi-family dwellings within ¼ mile of Main Street and Premium Transit corridors.

Part

4

MS = 660 feet from Main Street PT = 660 feet from Premium Transit station

https://tinyurl.com/IDOzoningmap