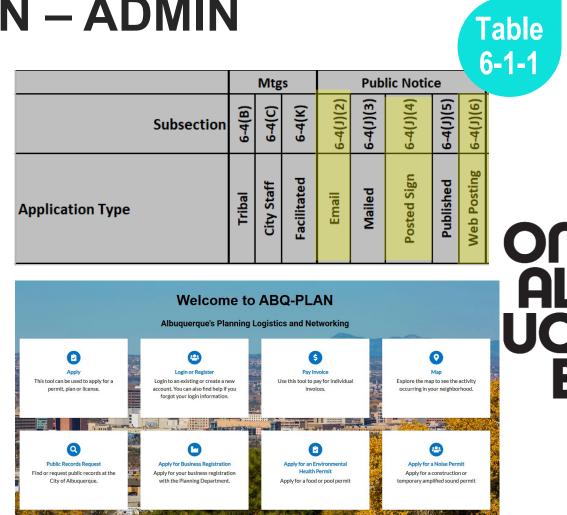

# SITE PLAN – ADMIN

https://www.cabq.gov/planning/urban-design-development/public-notice

# **BEFORE APPLICATION**

6-4(J)4

Emailed notice to Neighborhood Associations

**AFTER APPLICATION** 

Posted Sign (Applicant)

ABQ-PLAN Online Case Tracking – Now Live!

https://cityofalbuquerquenm-energovweb.tylerhost.net/apps/selfservice#/home