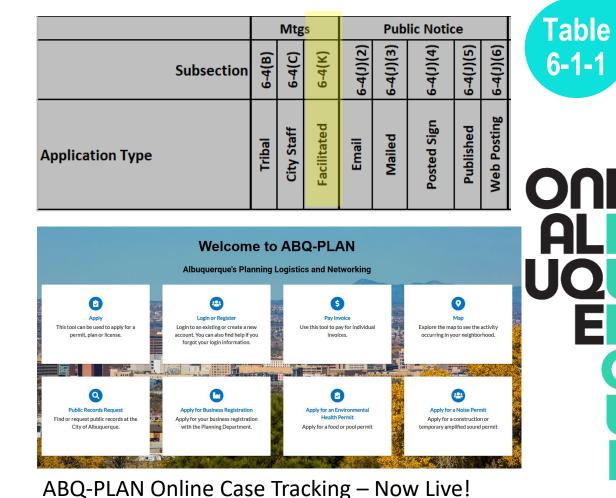

# **POST-SUBMITTAL** FACILITATED MEETING

https://www.cabq.gov/planning/codes-policies-regulations/integrated-development-ordinance-1/facilitated-meetings-for-proposed-development

## **AFTER APPLICATION**

- 6-4(K)
- Site Plan Admin
  - > 100 multi-family units
  - > 50,000 s.f. non-residential
  - Must be requested within 10 days of emailed notice
- Site Plan EPC
  - Any size
  - Must be requested at least 15 days before EPC hearing to delay decision
  - If requested < 15 days before hearing, applicant can agree and request deferral

https://cityofalbuquerquenm-energovweb.tylerhost.net/apps/selfservice#/home